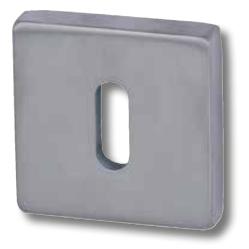

## **NIGHT** orientation

Visible247

light without electricity! Orientation Do you quickly lose your orientation in a dark room? Noctilucent brings you back on the right track!

The newly developed range of NIGHT-LIGHTING fittings, which includes door or window handles, house numbers, door stoppers and cylinder covers, impresses by day with its innovative, modern design...

## Pyramide

In the evening or in darkness the discreet light source becomes visible, which is charged by the storage of ordinary daylight alone and emits it again for many hours. This material is environmentally friendly, 100% recyclable and needs no electricity.