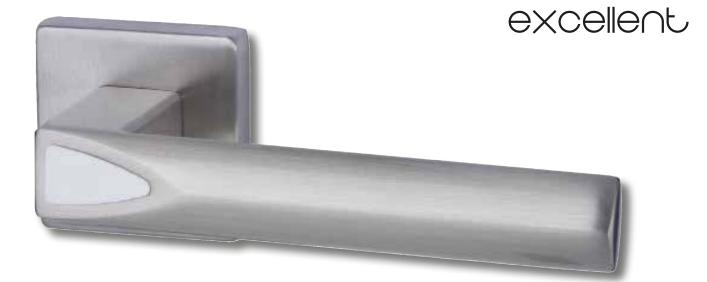

## **NIGHT** orientation

Visible247

light without electricity! Orientation Do you quickly lose your orientation in a dark room? Noctilucent brings you back on the right track!

The newly developed range of NIGHT-LIGHTING fittings, which includes door or window handles, house numbers, door stoppers and cylinder covers, impresses by day with its innovative, modern design...

## Pyramide

In the evening or in darkness the discreet light source becomes visible, which is charged by the storage of ordinary daylight alone and emits it again for many hours. This material is environmentally friendly, 100% recyclable and needs no electricity.