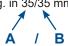

## Examples for the overall dimension of the electrical cylinder.

A = e. g. locking side in 35 mm

**B** = e. g. knob side in 35 mm

= cylinder size, e. g. in 35/35 mm

## Note:

A = always outside

**B** = always inside

Outside = Measurement from the centre of the flying mullion screw to the outer edge of the rose or the fitting on the outside part of the door.

Inside = Measurement from the centre of the flying mullion screw to the outer edge of the rose or the fitting on the inside part of the door.