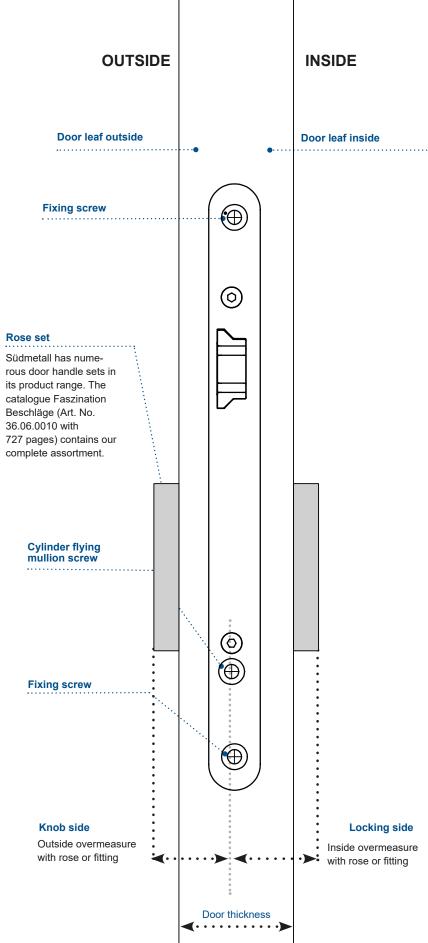

## Note:

A = always outside

**B** = always inside

Outside = Measurement from the centre of the flying mullion screw to the outer edge of the rose or the fitting on the outside part of the door.

Inside = Measurement from the centre of the flying mullion screw to the outer edge of the rose or the fitting on the inside part of the door.