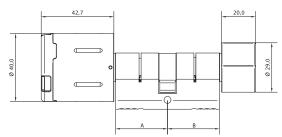

## Examples for the overall dimension of the electrical cylinder.

A = e. g. locking side in 35 mm

**B** = e. g. knob side in 35 mm

= cylinder size, e. g. in 35/35 mm

## Note:

A = always outside

**B** = always inside

Outside = Measurement from the centre of the flying mullion screw to the outer edge of the rose or the fitting on the outside part of the door.

Inside = Measurement from the centre of the flying mullion screw to the outer edge of the rose or the fitting on the inside part of the door.

Minimum dimension of the profile cylinder 26/26 mm or 30/30 mm, each side extendable in 5 mm increments up to a maximum length of 200 mm on each side.