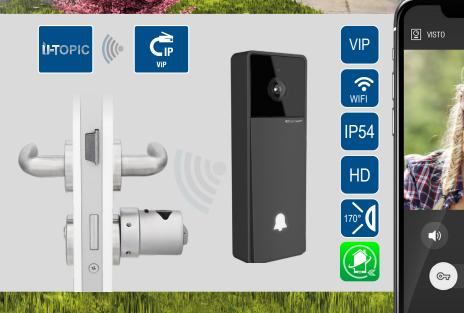

## THE PERFECT SYMBIOSIS **ÜTOPIC & VISTO VIP WIFI**

Visto ViP WiFi as an outdoor station is ideal for single-family houses. The outdoor unit for surface mounting is made of polycarbonate and ABS and impresses with its elegant Milano design. Visto ViP WiFi is ideal for installations within WLAN range and can be perfectly combined with the rechargeable motor cylinder ÜTopic for even more security

### **VISTO VIP WIFI**

- Audio/Video VS8111
- Camera with HD resolution
- Viewing angle: 170° (diagonal)
- First class audio
- Call to smartphone (Comelit App)
- Door opening & relay control via app Südmetall Smarthome Automation
- Interface for smart door opening Multicolor LED display
- Easy installation
- Milano design

#### **ÜTOPIC**

- Rechargeable motor for all common profile cylinders
- Working frequency BLE and 434 MHz Zero position for cylinders without emergency and danger function
- adjustable via app
- Mechanical emergency opening possible Operating buttons can be deactivated
- No wiring of the door leaf
- User-friendly, license-free app Encrypted radio connection