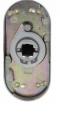

#### **VARIO STAR® TOP SPEED**

- Innovative concept for improved user-friendliness
- Innovative ball bearing optionally available (CL4)
- Quick assembly »Top Speed« by bayonet closure
- Metal substructure = top reliability
- With **lifting spring** = perfect position
- Fixed/rotatable bearing = no wobbling
- No allen screw for CL3 = perfect optics
- Rosettes Ø 55 mm covers every 50 mm + 52 mm rosettes, therefore suitable as renovation set

Handle set power firmly/rotating

Stable metal substructure