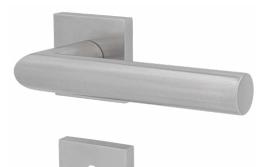

### **VARIO STAR® TOP SPEED LINEAR**

- Innovative concept for improved user-friendliness
- Metal substructure = top reliability
- With **lifting spring** = perfect position
- Fixed/rotatable bearing = no wobbling
- Quick assembly »Top Speed« by bayonet closure
- With allen screw

Handle set power firmly/rotating

Stable metal substructure