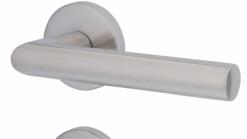

#### **VARIO STAR® TOP SPEED**

- Innovative concept for improved user-friendliness
- Innovative ball bearing optionally available (CL4)
- Quick assembly »Top Speed« by bayonet closure
- Metal substructure = top reliability
- With **lifting spring** = perfect position
- Fixed/rotatable bearing = no wobbling
- No allen screw for CL3 = perfect optics
- Rosettes Ø 55 mm covers every 50 mm + 52 mm rosettes, therefore suitable as renovation set

Handle set power firmly/rotating

Stable metal substructure