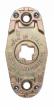

#### **VARIO STAR® TOP SPEED**

- Innovative concept for improved user-friendliness
- Innovative ball bearing optionally available (CL4)
- Quick assembly »Top Speed« by bayonet closure
- Metal substructure = top reliability
- With **lifting spring** = perfect position
- Fixed/rotatable bearing = no wobbling
- No allen screw for CL3 = perfect optics
- Rosettes Ø 55 mm covers every 50 mm + 52 mm rosettes, therefore suitable as renovation set

Handle set power firmly/rotating

Stable metal substructure