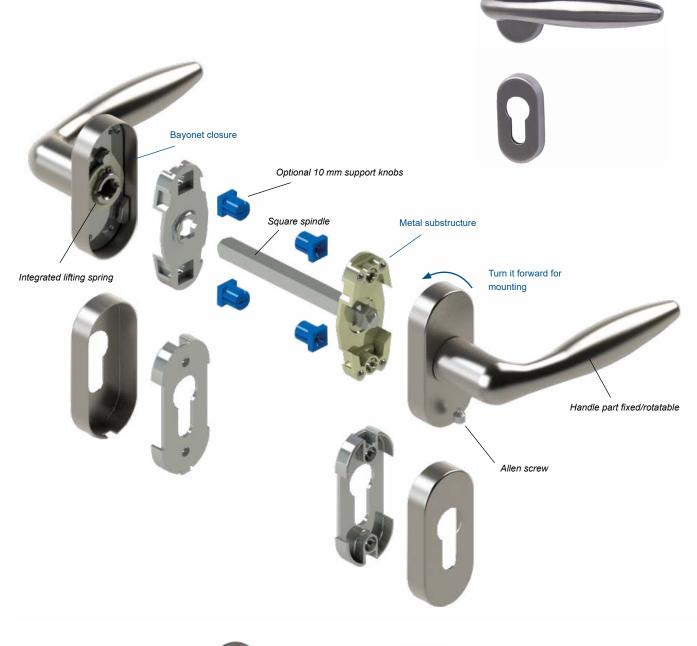

#### **VARIO STAR® TOP SPEED**

- Innovative concept for improved user-friendliness
- Innovative ball bearing optionally available (CL4)
- Quick assembly »Top Speed« by bayonet closure
- Metal substructure = top reliability
- With **lifting spring** = perfect position
- Fixed/rotatable bearing = no wobbling
- No allen screw for CL3 = perfect optics
- Rosettes Ø 55 mm covers every 50 mm + 52 mm rosettes, therefore suitable as renovation set

Handle set power firmly/rotating

Stable metal substructure

## **VARIO STAR® TOP SPEED QUAD**

- Innovative concept for improved user-friendliness
- Quick assembly »Top Speed« by bayonet closure
- Metal substructure = top reliability
- With **lifting spring** = perfect position
- Fixed/rotatable bearing = no wobbling
- With allen screw

# **VARIO STAR® TOP SPEED QUADRO**

- Innovative concept for improved user-friendliness
- Quick assembly »Top Speed« by bayonet closure
- Metal substructure = top reliability
- With **lifting spring** = perfect position
- Fixed/rotatable bearing = no wobbling
- No allen screw for CL3 = perfect optics
- Rosettes ☐ 52 x 52 mm

Handle set power firmly/rotating

Stable metal substructure

- Innovative ball bearing optionally available (CL4)
- Quick assembly »Top Speed« by bayonet closure
- Metal substructure = top reliability
- With **lifting spring** = perfect position
- Fixed/rotatable bearing = no wobbling
- No allen screw for CL3 = perfect optics

### **VARIO STAR® TOP SPEED OVAL**

- Innovative concept for improved user-friendliness
- Metal substructure = top reliability
- With **lifting spring** = perfect position
- Fixed/rotatable bearing = no wobbling
- Quick assembly »Top Speed« by bayonet closure
- With allen screw

### **VARIO STAR® TOP SPEED LINEAR**

- Innovative concept for improved user-friendliness
- Metal substructure = top reliability
- With **lifting spring** = perfect position
- Fixed/rotatable bearing = no wobbling
- Quick assembly »Top Speed« by bayonet closure
- With allen screw