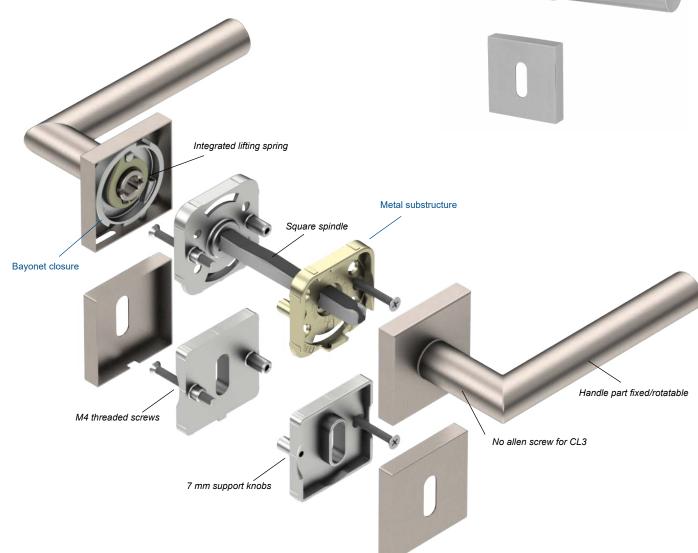

#### **VARIO STAR® TOP SPEED**

- Innovative concept for improved user-friendliness
- Innovative ball bearing optionally available (CL4)
- Quick assembly »Top Speed« by bayonet closure
- Metal substructure = top reliability
- With **lifting spring** = perfect position
- Fixed/rotatable bearing = no wobbling
- No allen screw for CL3 = perfect optics
- Rosettes Ø 55 mm covers every 50 mm + 52 mm rosettes, therefore suitable as renovation set

Handle set power firmly/rotating

Stable metal substructure