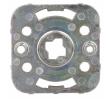

### **VARIO STAR® TOP SPEED OVAL**

- Innovative concept for improved user-friendliness
- Metal substructure = top reliability
- With **lifting spring** = perfect position
- Fixed/rotatable bearing = no wobbling
- Quick assembly »Top Speed« by bayonet closure
- With allen screw

Handle set power firmly/rotating

Stable metal substructure