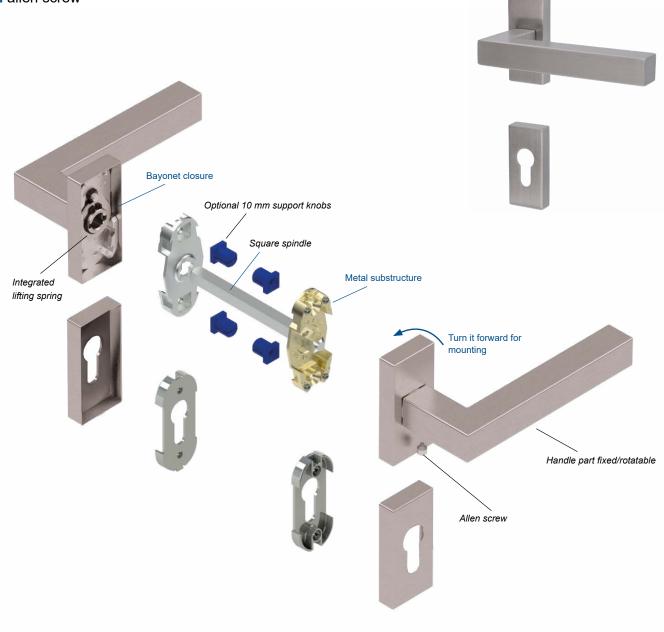

#### **VARIO STAR® TOP SPEED**

- Innovative concept for improved user-friendliness
- Innovative ball bearing optionally available (CL4)
- Quick assembly »Top Speed« by bayonet closure
- Metal substructure = top reliability
- With **lifting spring** = perfect position
- Fixed/rotatable bearing = no wobbling
- No allen screw for CL3 = perfect optics
- Rosettes Ø 55 mm covers every 50 mm + 52 mm rosettes, therefore suitable as renovation set

Handle set power firmly/rotating

Stable metal substructure

## **VARIO STAR® TOP SPEED QUAD**

- Innovative concept for improved user-friendliness
- Quick assembly »Top Speed« by bayonet closure
- Metal substructure = top reliability
- With **lifting spring** = perfect position
- Fixed/rotatable bearing = no wobbling
- With allen screw