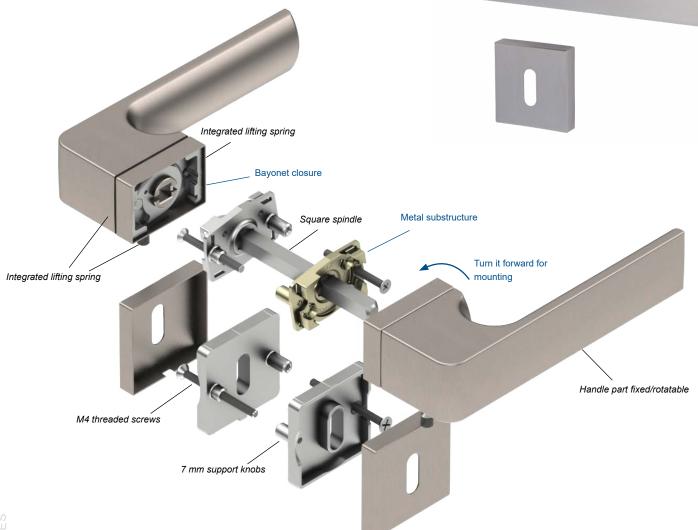

#### **VARIO STAR® TOP SPEED**

- Innovative concept for improved user-friendliness
- Innovative ball bearing optionally available (CL4)
- Quick assembly »Top Speed« by bayonet closure
- Metal substructure = top reliability
- With **lifting spring** = perfect position
- Fixed/rotatable bearing = no wobbling
- No allen screw for CL3 = perfect optics
- Rosettes Ø 55 mm covers every 50 mm + 52 mm rosettes, therefore suitable as renovation set

Handle set power firmly/rotating

Stable metal substructure