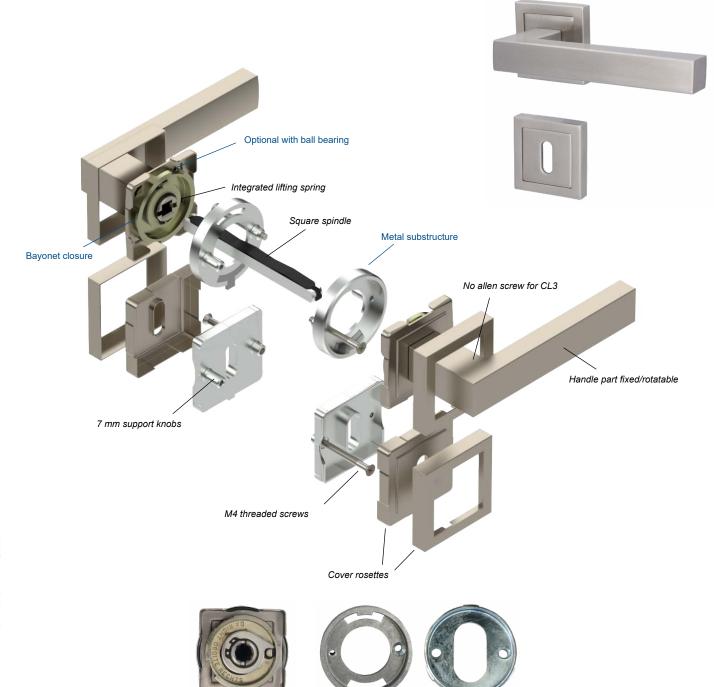

#### **VARIO STAR® TOP SPEED**

- Innovative concept for improved user-friendliness
- Innovative ball bearing optionally available (CL4)
- Quick assembly »Top Speed« by bayonet closure
- Metal substructure = top reliability
- With **lifting spring** = perfect position
- Fixed/rotatable bearing = no wobbling
- No allen screw for CL3 = perfect optics
- Rosettes Ø 55 mm covers every 50 mm + 52 mm rosettes, therefore suitable as renovation set

Handle set power firmly/rotating

Stable metal substructure