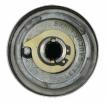

#### **VARIO STAR® TOP SPEED**

- Innovative concept for improved user-friendliness
- Innovative ball bearing optionally available (CL4)
- Quick assembly »Top Speed« by bayonet closure
- Metal substructure = top reliability
- With **lifting spring** = perfect position
- Fixed/rotatable bearing = no wobbling
- No allen screw for CL3 = perfect optics
- Rosettes Ø 55 mm covers every 50 mm + 52 mm rosettes, therefore suitable as renovation set

Handle set power firmly/rotating

Stable metal substructure