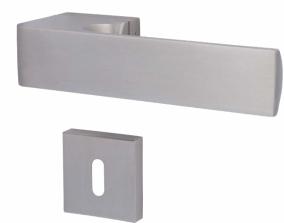

#### **VARIO STAR® TOP SPEED**

- Innovative concept for improved user-friendliness
- Innovative ball bearing optionally available (CL4)
- Quick assembly »Top Speed« by bayonet closure
- Metal substructure = top reliability
- With **lifting spring** = perfect position
- Fixed/rotatable bearing = no wobbling
- No allen screw for CL3 = perfect optics
- Rosettes Ø 55 mm covers every 50 mm + 52 mm rosettes, therefore suitable as renovation set

Handle set power firmly/rotating

Stable metal substructure