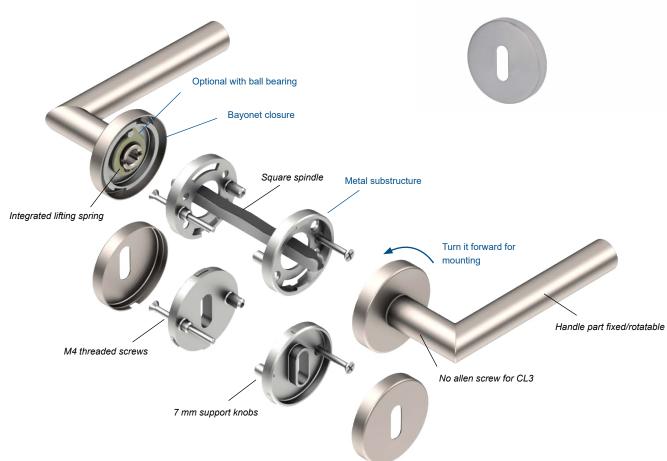

#### **VARIO STAR® TOP SPEED**

- Innovative concept for improved user-friendliness
- Innovative ball bearing optionally available (CL4)
- Quick assembly »Top Speed« by bayonet closure
- Metal substructure = top reliability
- With **lifting spring** = perfect position
- Fixed/rotatable bearing = no wobbling
- No allen screw for CL3 = perfect optics
- Rosettes Ø 55 mm covers every 50 mm + 52 mm rosettes, therefore suitable as renovation set

Handle set power firmly/rotating

Stable metal substructure