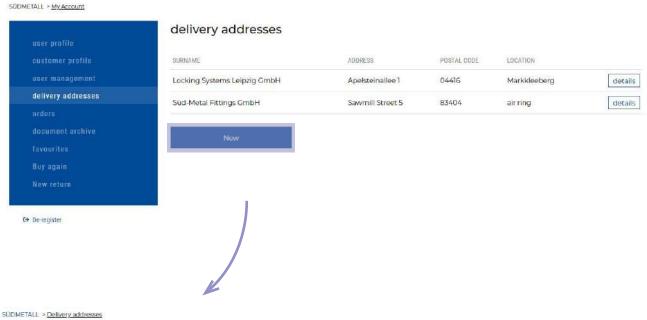

### **DELIVERY ADDRESS**

In the Shipping addresses field you can edit your shipping addresses and also add new ones if necessary. Delivery addresses can be viewed and changed via the "Details" button.

If you want to create a new delivery address please click on the field "New".