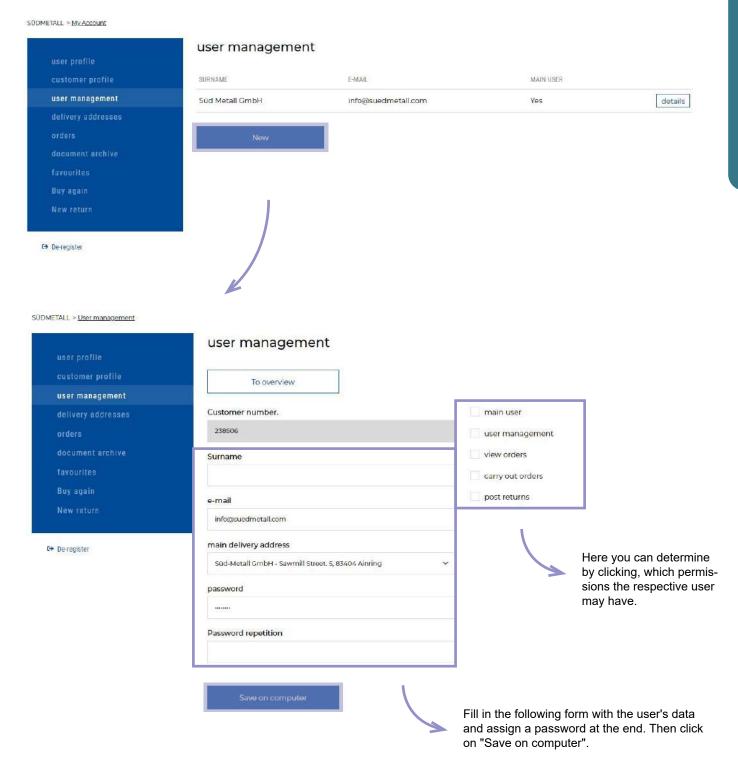

### **USER MANAGEMENT**

In the User Management field, you can create an unlimited number of new users. To do this, simply click on the "New" button.

There is only one "main user", this is the one that is stored in our system.

Please note that each e-mail address can only be used for one user. Otherwise the e-mail address will be blocked.