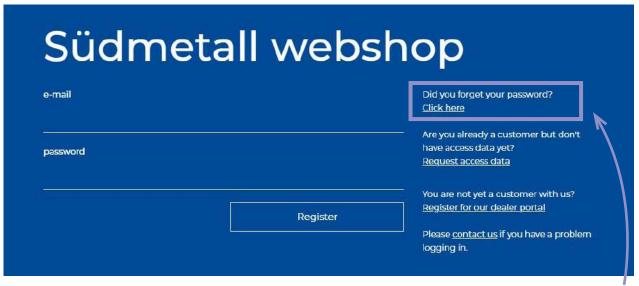

#### **Password forgotten**

If you have forgotten your password, click on the corresponding line in the highlighted area. Then you will receive a link to your e-mail. When you click on this link, the window below will open.