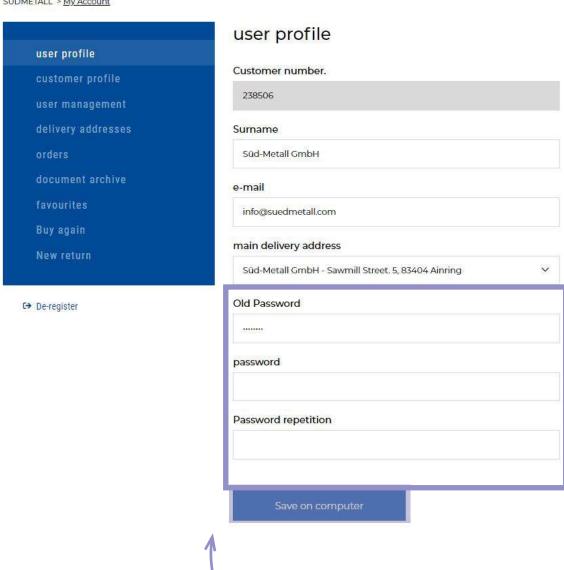

### **USER PROFILE**

In the user profile you will find all information about your profile: Customer number, name, e-mail address, main delivery address and password.

SODMETALL > My Account

Here you can also assign a new password. To do this, simply enter the old password and specify a new password in the following field.

This must contain the following:

- at least 6 characters long
- > at least one lower and upper case letter
- > at least one digit
- > at least one special character

Now enter the password again and click on "Save on computer". Now the new password is linked to your account.