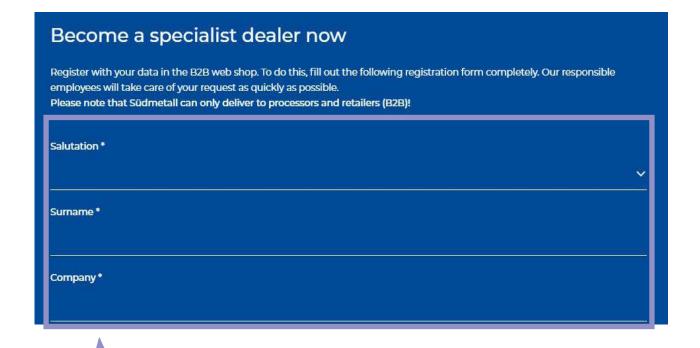

#### Request access data

You are not yet a Südmetall customer? Then click on the corresponding line in the marked area. The window below opens and you can register.

Fill in all fields marked with an asterisk in the contact form and you will receive your access data by mail (see page 3).