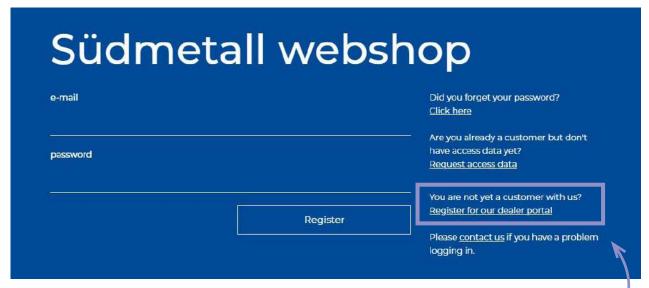

#### Request access data

You are not yet a Südmetall customer? Then click on the corresponding line in the marked area. The window below opens and you can register.

Fill in all fields marked with an asterisk in the contact form and you will receive your access data by mail (see page 3).