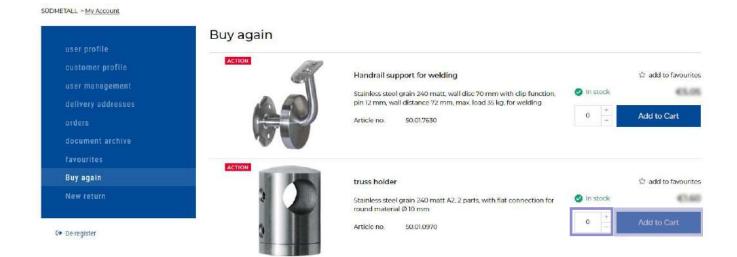

### **BUY AGAIN**

The "Buy again" section lists all the items you have already purchased in the past. If you want to buy the item again, just click on "Add to cart" and the item will be automatically added to the cart.

In the field next to it you can also adjust the quantity.