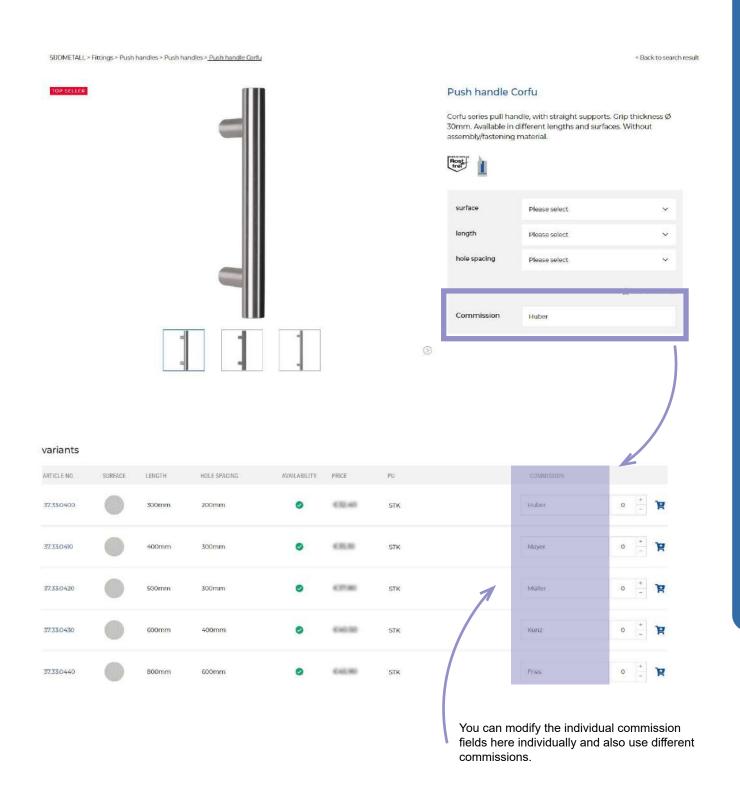

### COMMISSION

In this field you can insert the commission. Once the field is filled in, the corresponding commission will be taken (see below).