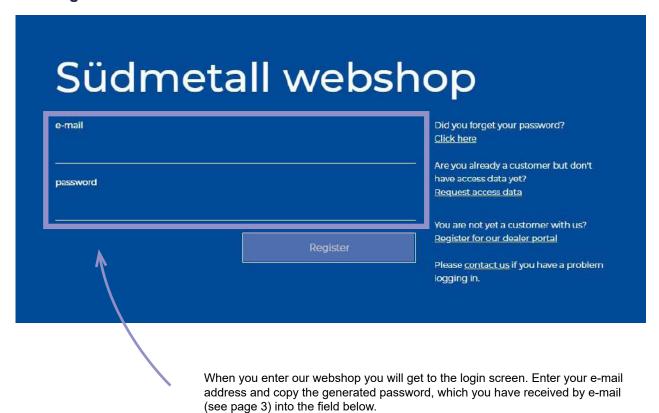

Klicken Sie sich gleich mit Ihren neuen Zugangsdaten rein: https://shop.suedmetall.com/

Mailadresse: Passwort:

Here you will find your access data, consisting of your mail address and the randomly generated password. You can find out how to change the password on page 8.

Zu Ihrer Sicherheit bitten wir Sie, Ihr Passwort nach dem ersten Login im Kundenkonto zu ändern.

Wir wünschen Ihnen ein angenehmes Einkaufserlebnis!

Sollten Sie Fragen haben, steht Ihnen unser Serviceteam gerne zur Verfügung: