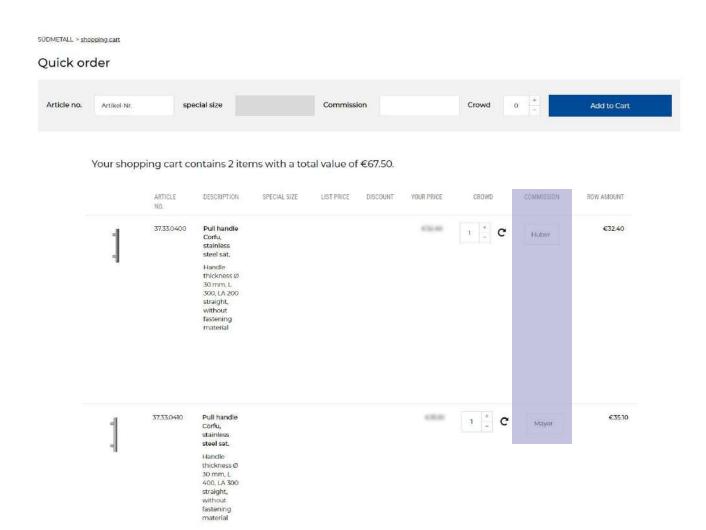

### **SHOPPING CART**

Using the Quick - Order function, you can quickly and easily add items to the shopping cart by entering the item number optionally the special size and quantity.

SUDMETALL = shopping.cart

#### Quick order

### SPECIAL MEASURE:

The details of the special measure which can still be edited or removed in the shopping cart.

#### LIST PRICE:

The list price is displayed here.

#### DISCOUNT/YOUR-PRICE:

The discount is deducted here in percent and displayed in the next step.

#### > QUANTITY:

You can adjust the quantity with the plus or minus button. The arrow next to it ensures that the quantity and the price update.

### COMMISSION

In the shopping cart you have again the possibility to change the commission on the articles.