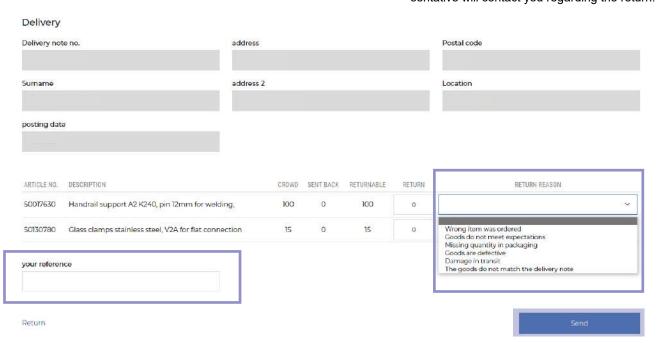

Please indicate how many items from your order you would like to return, select a reason for the return and, if necessary, give us a description in the "Reference" field. Then click on "Sond".

Indicate how many of the items and why you want to return them. If necessary, you can also fill in the reference.

Finally, simply press Send and a Südmetall representative will contact you regarding the return.