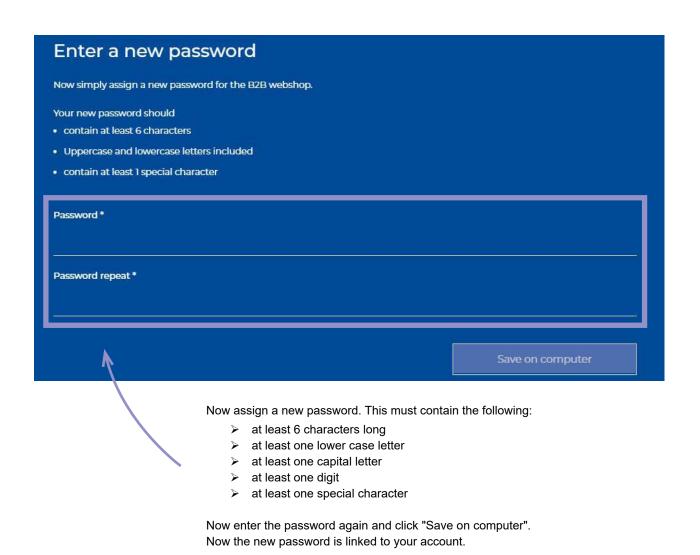

### **USER PROFILE**

In the user profile you will find all information about your profile: Customer number, name, e-mail address, main delivery address and password.

SODMETALL > My Account

Here you can also assign a new password. To do this, simply enter the old password and specify a new password in the following field.

This must contain the following:

- at least 6 characters long
- > at least one lower and upper case letter
- > at least one digit
- > at least one special character

Now enter the password again and click on "Save on computer". Now the new password is linked to your account.