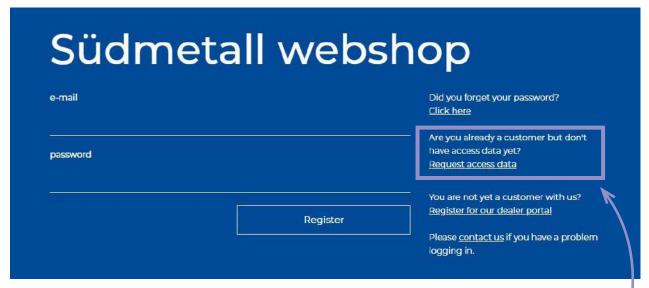

#### Request access data

You are already a customer, but have not yet requested any access data? Then click on the corresponding line in the highlighted area. The window below will open and you can register.

Fill in all fields marked with an asterisk in the contact form and you will receive your access data by mail (see page 3).