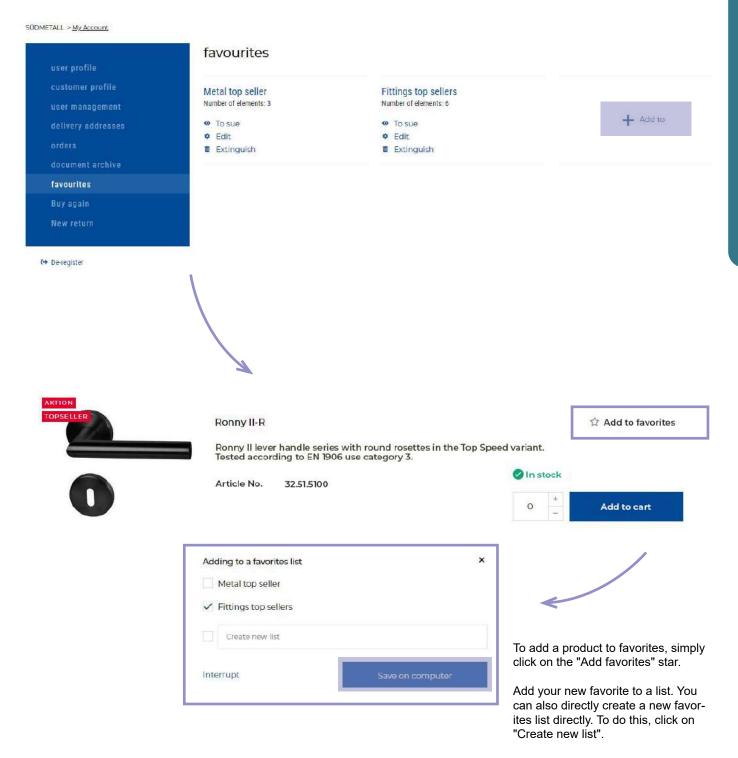

### **FAVORITES**

In the Favorites section you can sort and manage your favorite items in favorite lists.