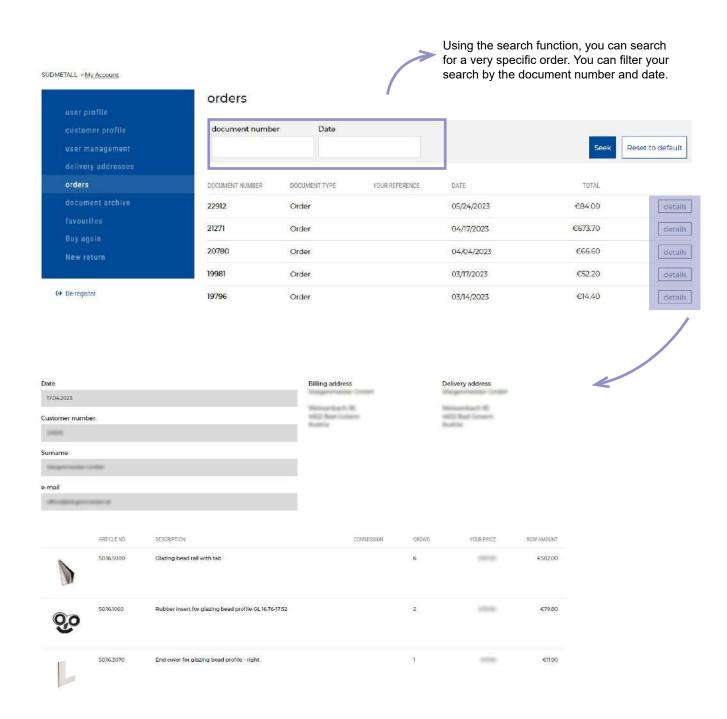

### **ORDERS**

In the field Orders you get an overview of all your orders in our Südmetall - Webshop. If you click on the button "Details", you will get to the detailed view of your order.