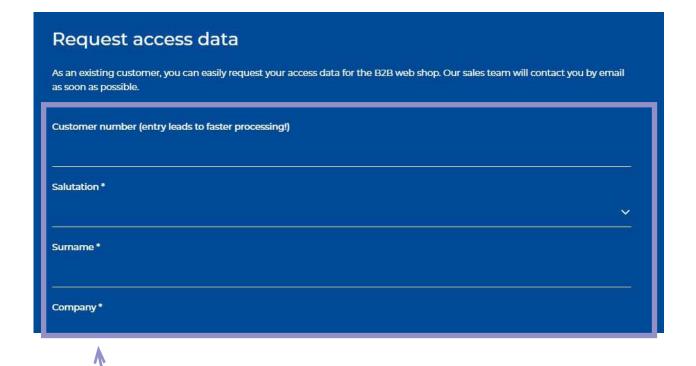

#### Request access data

You are already a customer, but have not yet requested any access data? Then click on the corresponding line in the highlighted area. The window below will open and you can register.

Fill in all fields marked with an asterisk in the contact form and you will receive your access data by mail (see page 3).