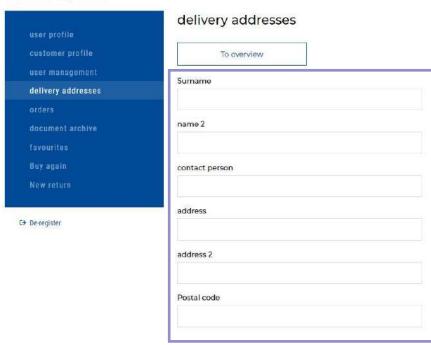

### **DELIVERY ADDRESS**

In the Shipping addresses field you can edit your shipping addresses and also add new ones if necessary. Delivery addresses can be viewed and changed via the "Details" button.

If you want to create a new delivery address please click on the field "New".

Fill in the required fields in the following form: Name, Address, Postcode and City. All other fields are optional.

Then click on "Save on computer".