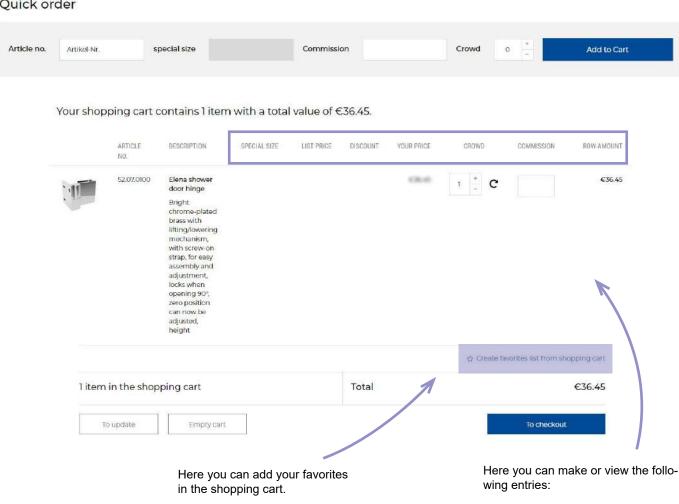

### **SHOPPING CART**

Using the Quick - Order function, you can quickly and easily add items to the shopping cart by entering the item number optionally the special size and quantity.

SUDMETALL = shopping.cart

#### Quick order

### SPECIAL MEASURE:

The details of the special measure which can still be edited or removed in the shopping cart.

#### LIST PRICE:

The list price is displayed here.

#### DISCOUNT/YOUR-PRICE:

The discount is deducted here in percent and displayed in the next step.

#### > QUANTITY:

You can adjust the quantity with the plus or minus button. The arrow next to it ensures that the quantity and the price update.