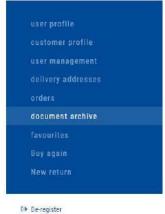

### **DOCUMENT ARCHIVE**

In the Document archive field you will find your offers, orders, invoices, delivery bills and credit bills. Here you also have the possibility to filter by document number, date and the document type.

#### document archive

1 2 >

Under "PDF" you can open and download delivery bills, invoices and credit notes as PDF.

Under "Details" you will open the detailed view.