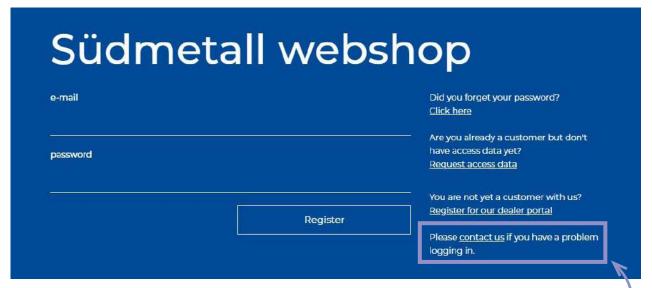

#### **Password forgotten**

If you have forgotten your password, click on the corresponding line in the highlighted area. Then you will receive a link to your e-mail. When you click on this link, the window below will open.

#### Request access data

You are already a customer, but have not yet requested any access data? Then click on the corresponding line in the highlighted area. The window below will open and you can register.

#### Request access data

You are not yet a Südmetall customer? Then click on the corresponding line in the marked area. The window below opens and you can register.

Fill in all fields marked with an asterisk in the contact form and you will receive your access data by mail (see page 3).

#### Request access data

Do you have a question about a Südmetall product or any other request? Click on the corresponding line in the highlighted area. The window below will then open and you can send us a contact request directly.