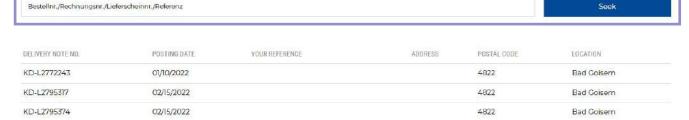

In the search bar you can search for the desired order by reference number (order - no., invoice - no., delivery bill - no., etc.). Then click on the order you want to return.

SUDMETALL > return

#### returns

Seek

To register a return with us, use the reference number (order number, invoice number, delivery note number, etc.) to search for the desired order in the delivery list. By clicking on "Search" your orders will be searched for the reference number. Then click on the order you want to return.