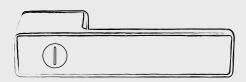

#### LOCKABLE WITH KEY

With an "invisible" sliding bolt on the inside and a locking cylinder on the outside (keyed alike)

The sliding bolt is located on the inside of the door handle for the variants "Lockable WC" and "Lockable with key"