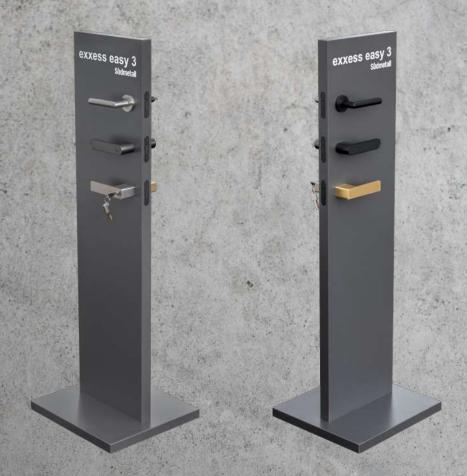

### **UNLOCKABLE**

No sliding bolt

### LOCKABLE WC

With an "invisible" sliding bolt on the inside and a discreet emergency release on the outside

#### LOCKABLE WITH KEY

With an "invisible" sliding bolt on the inside and a locking cylinder on the outside (keyed alike)

The sliding bolt is located on the inside of the door handle for the variants "Lockable WC" and "Lockable with key"