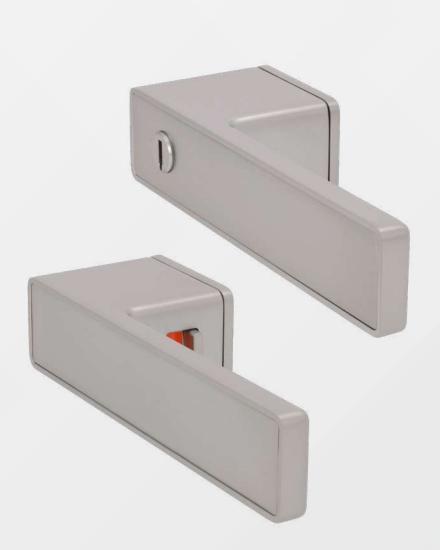

The unlockable version of the door handle has no locking function. For additional security, there is also a lockable version that can be opened with a key.

Here too, the slider is positioned almost invisibly on the inside, while the door can be opened from the outside with the key.

### LOCKABLE WC

With an "invisible" sliding bolt on the inside and a discreet emergency release on the outside

#### LOCKABLE WITH KEY

With an "invisible" sliding bolt on the inside and a locking cylinder on the outside (keyed alike)

The sliding bolt is located on the inside of the door handle for the variants "Lockable WC" and "Lockable with key"