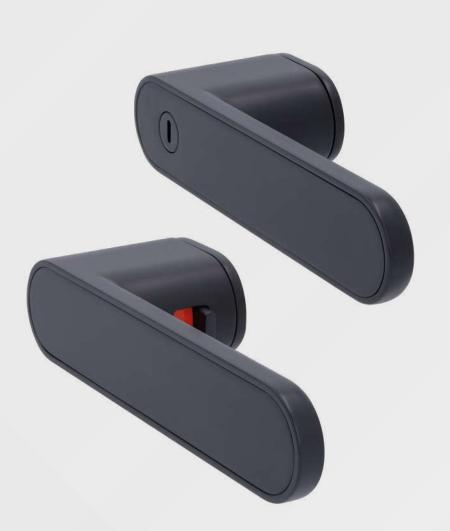

### **EXXESS EASY 3**

Exxess easy 3 is the latest mounting system from Südmetall.

The modern door handle revolutionizes the traditional door opening concept with a fully integrated locking mechanism. This ingenious design makes the traditional key rosette superfluous and ensures a clear door aesthetic.

The mechanism inside the handle allows WC doors to be locked effortlessly by simply operating an intuitively placed slider. A discreet emergency release function offers additional security without detracting from the minimalist look or attracting attention.

The unlockable version of the door handle has no locking function. For additional security, there is also a lockable version that can be opened with a key.

Here too, the slider is positioned almost invisibly on the inside, while the door can be opened from the outside with the key.

### **UNLOCKABLE**

No sliding bolt

### LOCKABLE WC

With an "invisible" sliding bolt on the inside and a discreet emergency release on the outside

#### LOCKABLE WITH KEY

With an "invisible" sliding bolt on the inside and a locking cylinder on the outside (keyed alike)

The sliding bolt is located on the inside of the door handle for the variants "Lockable WC" and "Lockable with key"