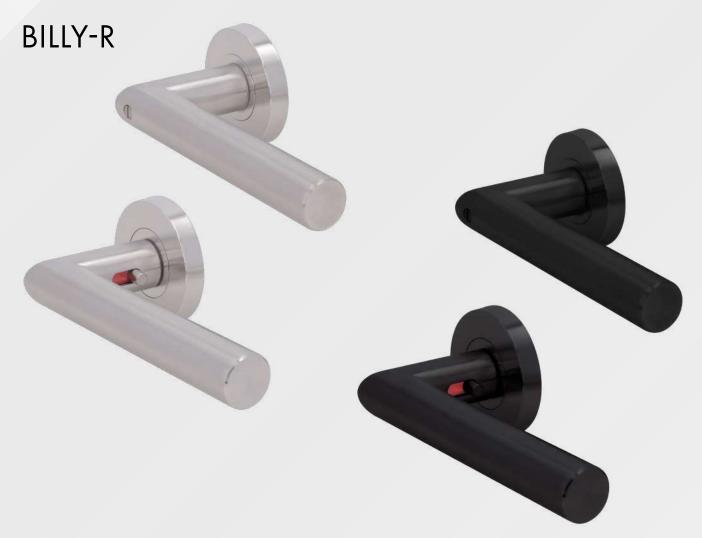

m Lifting spring, TS 38-45 mm, spindle 8 mm + sleeve 8.5 mm Lifting spring, TS 38-45 mm, spindle 8 mm + sleeve 8.5 mm Lifting spring, TS 38-45 mm, spindle 8 mm + sleeve 8.5 mm Lifting spring, TS 38-45 mm, spindle 8 mm + sleeve 8.5 mm Lifting spring, TS 50-57 mm, spindle 8 mm + sleeve 8.5 mm Lifting spring, TS 50-57 mm, spindle 8 mm + sleeve 8.5 mm Lifting spring, TS 50-57 mm, spindle 8 mm + sleeve 8.5 mm Lifting spring, TS 50-57 mm, spindle 8 mm + sleeve 8.5 mm Lifting spring, TS 50-57 mm, spindle 8 mm + sleeve 8.5 mm Lifting spring, TS 50-57 mm, spindle 8 mm + sleeve 8.5 mm Lifting spring, TS 50-57 mm, spindle 8 mm + sleeve 8.5 mm                                                           | Set |

Gold satin finish

Lifting spring, TS 50-57 mm, spindle 8 mm + sleeve 8.5 mm

EXXESS EASY 3



| Article no. | Description                                  | Color                 | Characteristics                                           | PU  |
|-------------|----------------------------------------------|-----------------------|-----------------------------------------------------------|-----|
| 27.11.1000  | Billy-R unlockable with screw rosette        | Stainless steel satin | Lifting spring, TS 38-45 mm, spindle 8 mm + sleeve 8.5 mm | Set |
| 27.11.1010  | Billy-R lockable WC with screw rosette       | Stainless steel satin | Lifting spring, TS 38-45 mm, spindle 8 mm + sleeve 8.5 mm | Set |
| 27.11.1020  | Billy-R lockable with key with screw rosette | Stainless steel satin | Lifting spring, TS 38-45 mm, spindle 8 mm + sleeve 8.5 mm | Set |
| 27.11.1030  | Billy-R lockable