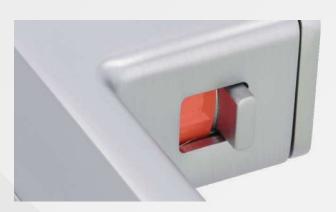

#### LOCKABLE WITH KEY

With an "invisible" sliding bolt on the inside and a locking cylinder on the outside (keyed alike)

The sliding bolt is located on the inside of the door handle for the variants "Lockable WC" and "Lockable with key"