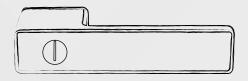

The unlockable version of the door handle has no locking function. For additional security, there is also a lockable version that can be opened with a key.

Here too, the slider is positioned almost invisibly on the inside, while the door can be opened from the outside with the key.

#### LOCKABLE WITH KEY

With an "invisible" sliding bolt on the inside and a locking cylinder on the outside (keyed alike)

The sliding bolt is located on the inside of the door handle for the variants "Lockable WC" and "Lockable with key"