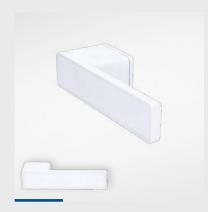

unites style and protection.



EXXESS EASY 3

# PRODUCT ADVANTAGES

The versatile design of the door handle allows it to be used on both DIN right and DIN left doors, and thanks to the lifting spring on both sides, it always works reliably.



### **UNLOCKABLE**

No sliding bolt



### LOCKABLE WC

With an "invisible" sliding bolt on the inside and a discreet emergency release on the outside



#### LOCKABLE WITH KEY

With an "invisible" sliding bolt on the inside and a locking cylinder on the outside (keyed alike)





The sliding bolt is located on the inside of the door handle for the variants "Lockable WC" and "Lockable with key"

### **VOLUMINA KARREE-R**





VOLUMINA KARREE-R

Black satin finish



VOLUMINA KARREE-R

Gray satin finish



**VOLUMINA KARREE-R** 

Gold satin finish



VOLUMINA KARREE-R

White satin finish



**VOLUMINA KARREE-R** 

Stainless steel satin finish

## **VOLUMINA ROTONDA-R**





VOLUMINA ROTONDA-R
Black satin finish



VOLUMINA ROTONDA-R
Gray satin finish



VOLUMINA ROTONDA-R

Gold satin finish



VOLUMINA ROTONDA-R

White satin finish



**VOLUMINA ROTONDA-R** 

Stainless steel satin finish

27.11.3920 Volumina Rotonda-R lockable with key

| Article no.                                                                                                                                                                                                                                                  | Description