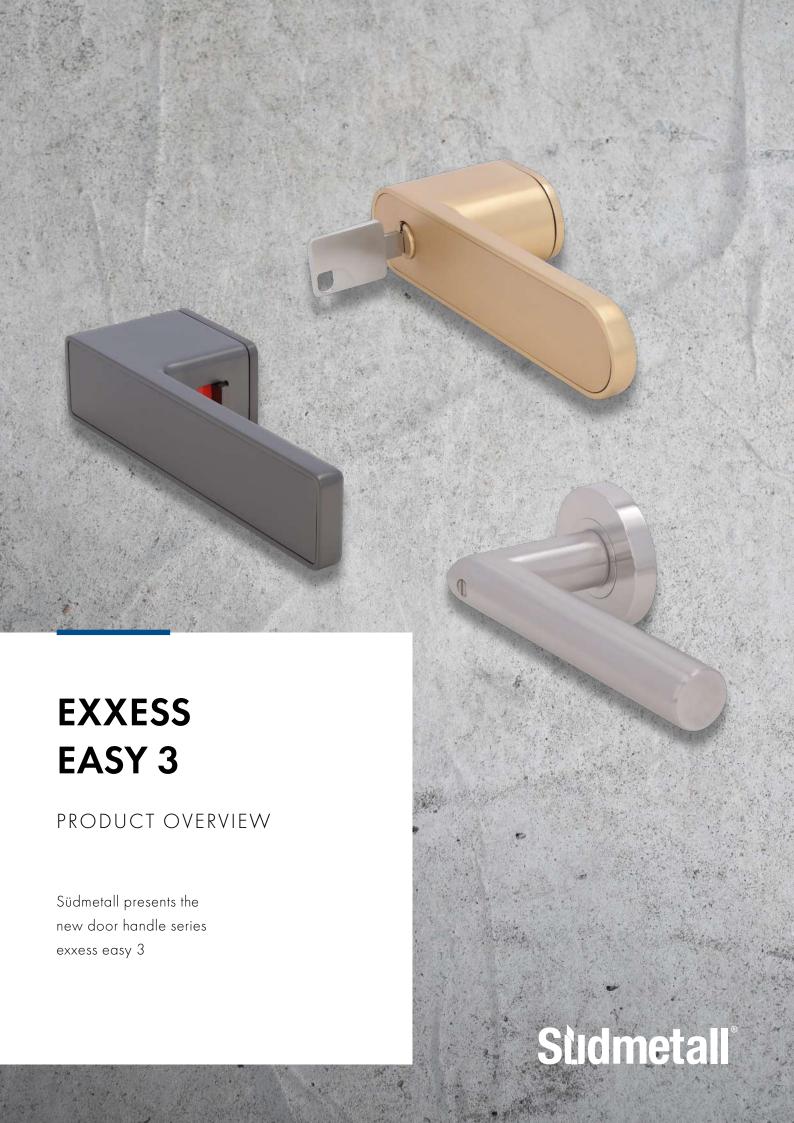

### **EXXESS EASY 3**

Exxess easy 3 is the latest mounting system from Südmetall.

The modern door handle revolutionizes the traditional door opening concept with a fully integrated locking mechanism. This ingenious design makes the traditional key rosette superfluous and ensures a clear door aesthetic.

Südmetall's new exxess easy 3 door handle combines modern design with security. A real eye-catcher that unites style and protection.

EXXESS EASY 3