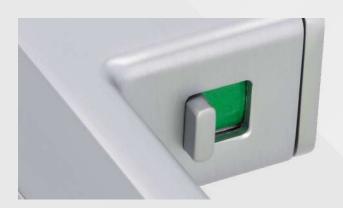

The mechanism inside the handle allows WC doors to be locked effortlessly by simply operating an intuitively placed slider. A discreet emergency release function offers additional security without detracting from the minimalist look or attracting attention.

### LOCKABLE WC

With an "invisible" sliding bolt on the inside and a discreet emergency release on the outside